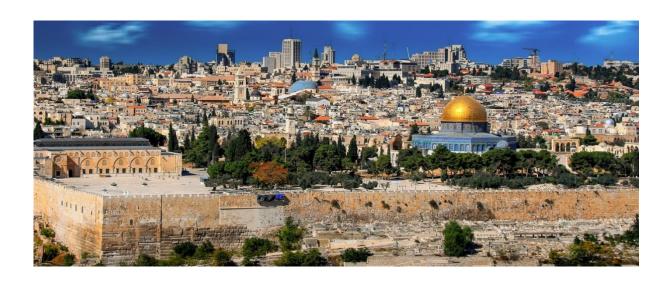

## Jerusalem

Begin the day by driving up to **Mount of Olives** to view the **Old City**. This is where Jesus began His **Palm Sunday** journey into Jerusalem. Visit the **Garden of Gethsemane** where Jesus spent the night in prayer. (Reserved spot in Garden) Continue to the Kidron Valley. Travel on to **Mt. Zion** to visit the **Upper Room and Caiaphas' House**. Visit the **marketplace** in the old city and walk along the Way of the Cross to the **Church of the Holy Sepulchre**. End the day with a tour and communion at the **Garden Tomb**.

#### Jerusalem

Today we start our day visiting the **City of David** including **Hezekiah's Tunnel** and the **Pool of Siloam**. Then visit the **Southern Wall Steps** at the Davidson Centre. Ascend up to **Temple Mount**. Visit the Israel Museum with time to explore the exhibitions. Time for shopping at Machane Yehuda and Ben Yehuda. Night out at the **Tower of David Museum Night Spectacular**.