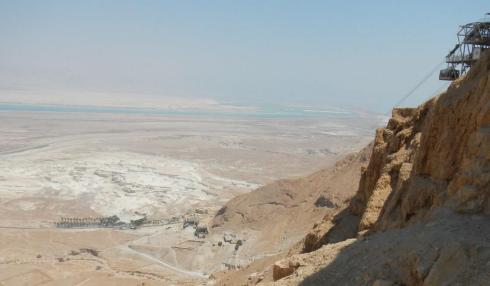

## Judean Wilderness-Dead Sea-Eilat

After breakfast this morning, view **Wadi Kelt** and **St. George's Monastery**. Visit Jericho. Visit **Kaser El Yehud Baptism** site on the Jordan River. Visit **Qumran** and float in the Dead Sea. Continue via **Ein Gedi** to **Massada** and to the Red Sea Resort of Eilat.